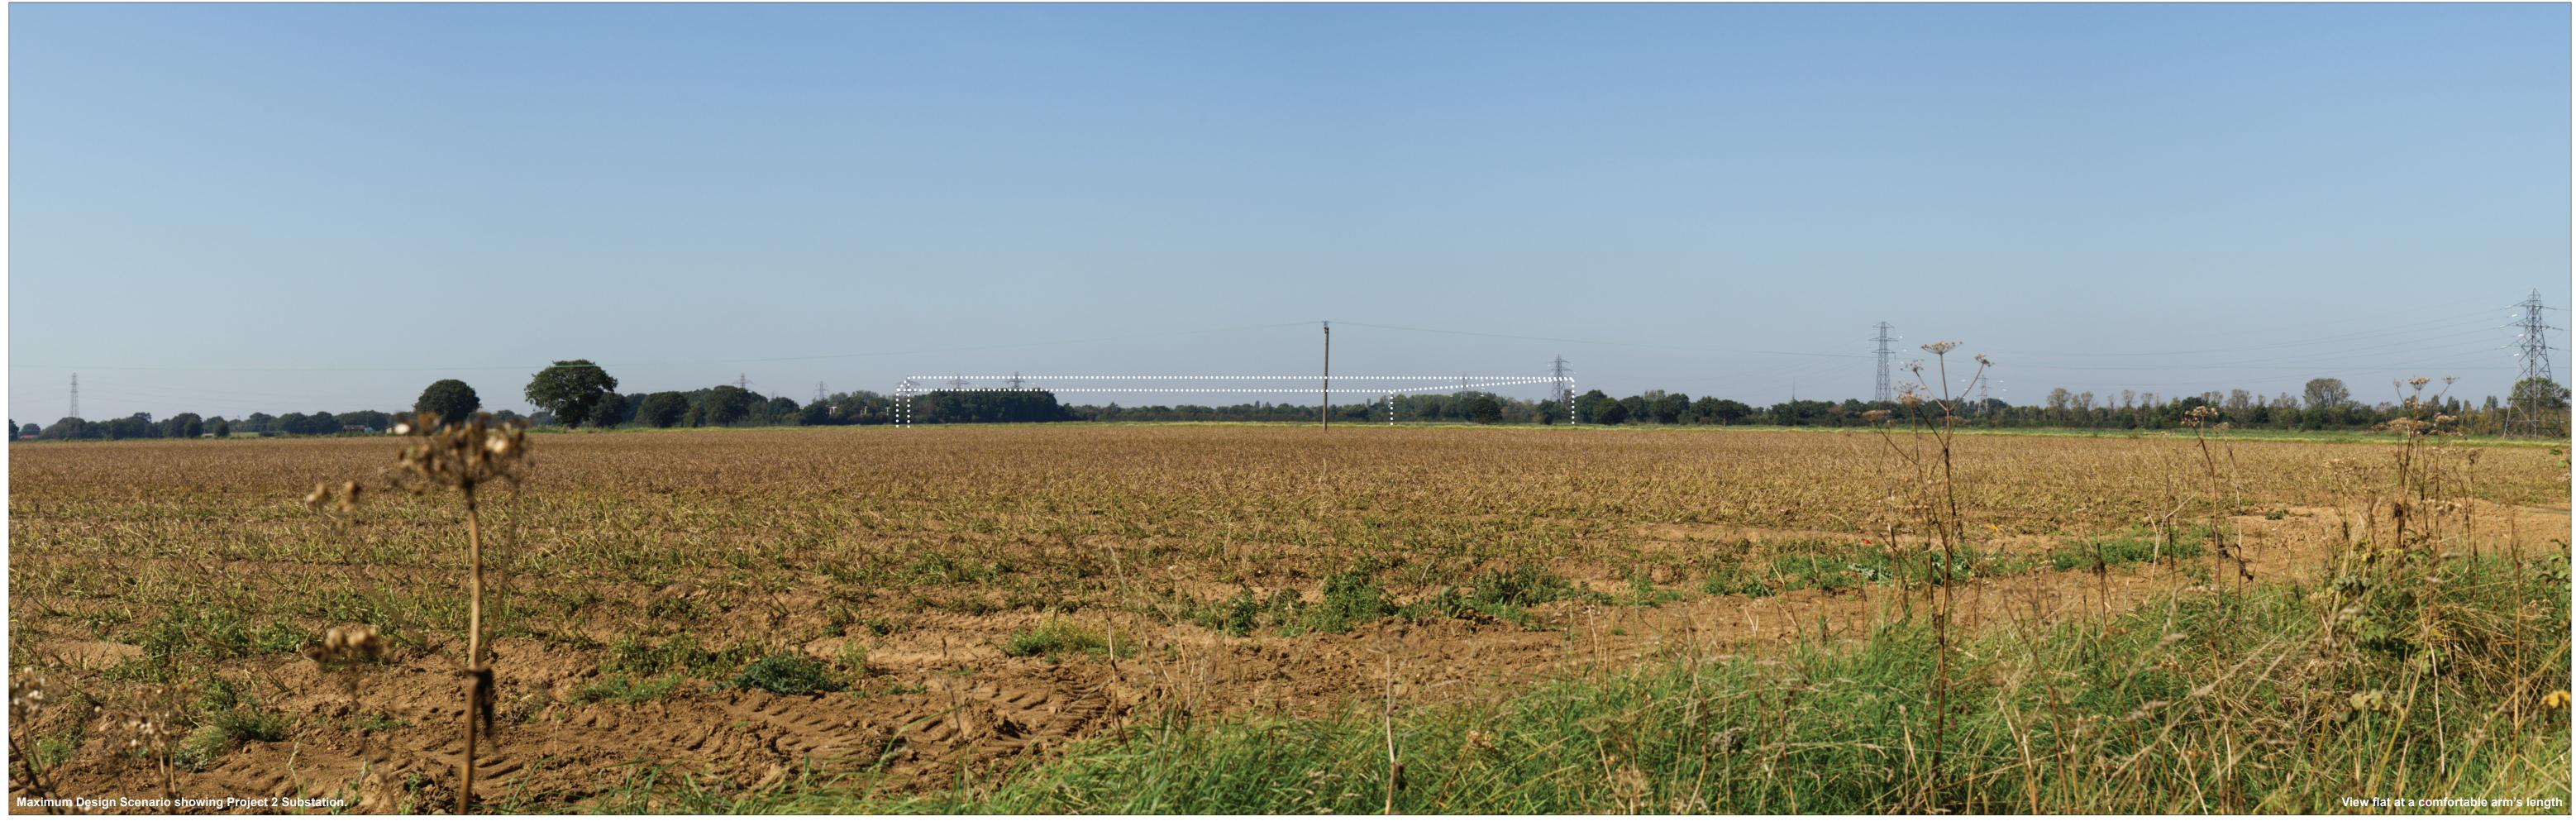

OS reference: Eye level: Direction of view: Distance:

608858E 229158N 36.49 m AOD West-Southwest 0.79km

Horizontal field of view:53.5° (planar projection)Principal distance812.5 mmPaper size:841 x 297 mm (half A1)Correct printed image size:820 x 260 mm

Camera: Lens: Camera height: Date and time: Canon EOS 6D 50mm (Canon EF 50mm f/1.4) 1.5 m AGL 04/09/2023, 10:55

<sup>6.2.2</sup> Figure: 2.17a Viewpoint 2: Barn Lane PRoW

OS reference: Eye level: Direction of view: Distance:

608858E 229158N 36.49 m AOD West-Southwest 0.79km

Horizontal field of view:53.5° (planar projection)Principal distance812.5 mmPaper size:841 x 297 mm (half A1)Correct printed image size:820 x 260 mm

Camera: Lens: Camera height: Date and time: Canon EOS 6D 50mm (Canon EF 50mm f/1.4) 1.5 m AGL 04/09/2023, 10:55

6.2.2 Figure: 2.17b Viewpoint 2: Barn Lane PRoW

OS reference: Eye level: Direction of view: Distance:

608858E 229158N 36.49 m AOD West-Southwest 0.79km

Horizontal field of view:53.5° (planar projection)Principal distance812.5 mmPaper size:841 x 297 mm (half A1)Correct printed image size:820 x 260 mm

Camera: Lens: Camera height: Date and time: Canon EOS 6D 50mm (Canon EF 50mm f/1.4) 1.5 m AGL 04/09/2023, 10:55

6.2.2 Figure: 2.17c Viewpoint 2: Barn Lane PRoW

0333 880 5306 fiveestuaries@rwe.com www.fiveestuaries.co.uk